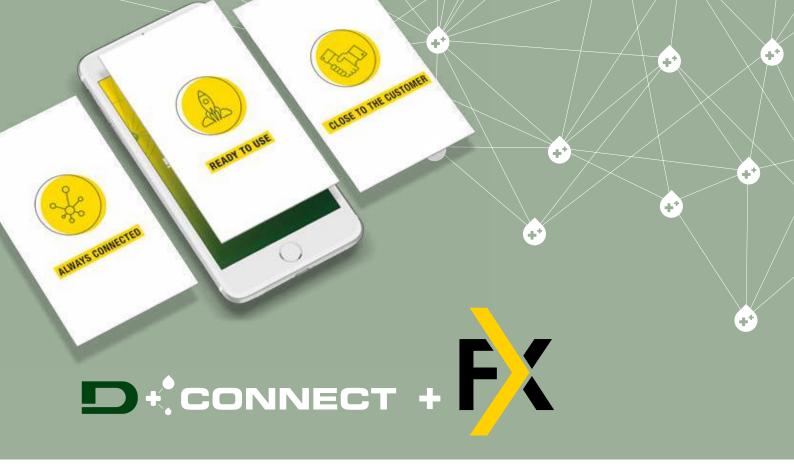

## **INTERNET OF PUMPS**IS ALREADY A REALITY

#### **ALWAYS IN CONTACT WITH YOUR SYSTEMS**

DConnect is the new DAB cloud service that allows you to remotely control your installations, in real time and wherever you are.

Connectivity in the cloud with DConnect allows you to monitor activity of the FX pumps and receive updates on operation and alarms in order to anticipate the risk of malfunctions and seizing.

**OPERATION DIAGRAM** 

\* Only EBOX with the DConnect READY label are compatible with DConnect