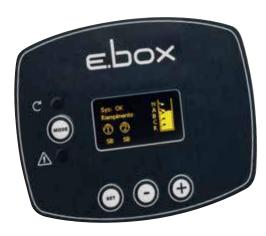

#### **EBOX PLUS**

Thanks to the configuration wizard, installation of the display version is much simpler.

Management of the FX pumps is also much easier, thanks to the status always being visible and to a range of additional functions, such as the anti-seizing of drainage pumps, the alarm log, the language selection, and the password protected settings.