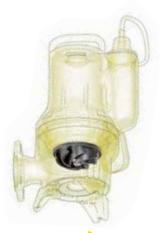

### **SUBMERSIBLE PUMPS**

#### **MAIN CHARACTERISTICS**

**5 - Condenser compartment easy to access** for inspection
and maintenance

1 - Compact motors with high starting torques to reduce the clogging

**2 - Double mechanical seal in the oil chamber** complete protected from the pumped liquid

3 - Anti-leakage resin sealed cable gland with fast connections

6 - Anti-corrosion stainless steal motors shaft. AISI 304

**7 - Cataphoresis and two-component coating** to guarantee high resistance

4 - Delivery port both threaded and flanged to increase the flexibility of installation

**8 - Rubber disc for increasing stability** for the pump in mobile installations

8