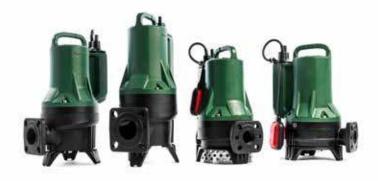

GRINDER **FX** 

DRENAG **F**X

FEKA **FXV** 

FEKA **FXC** 

### **EXTENSIVE RANGE**

#### **HIGH PERFORMANCE**

DAB is able to offer the most extensive range of submersible pumps on the market, with flow rates of up to  $72 \text{ m}^3\text{/h}$  and heads up to 33 metres.

- 1 GRINDER **FX**
- 2 DRENAG FX
- 3 FEKA FXV
- 4 FEKA FXC