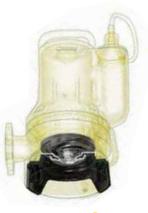

### **SUBMERSIBLE PUMPS**

#### **MAIN CHARACTERISTICS**

**5 - Condenser compartment easy to access** for inspection
and maintenance

1 - Compact motors with high starting torques to reduce the clogging

**2 - Double mechanical seal in the oil chamber** complete protected from the pumped liquid

3 - Anti-leakage resin sealed cable gland with fast connections

6 - Anti-corrosion stainless steal motors shaft. AISI 304

**7 - Cataphoresis and two-component coating** to guarantee high resistance

4 - Delivery port both threaded and flanged to increase the flexibility of installation

**8 - Rubber disc for increasing stability** for the pump in mobile installations

8