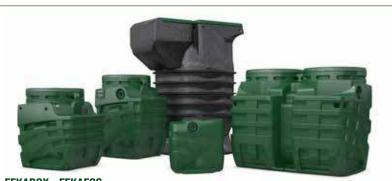

#### **ACCESSORIES**

**EBOX** 

Electronic control panel for automatic operation of one or two submersible pumps.

**FEKABOX - FEKAFOS** 

Tanks for the collection and redirection to the sewer network of domestic waste water (sewage and draining water), for basements and garages, for one or more dwellings, when the sewer network cannot be reached due to gravity issues.