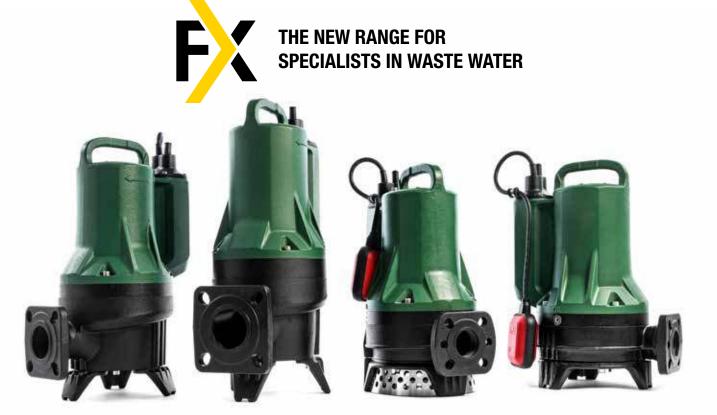

### THE TEAM THAT ALWAYS SCORES.

Four completely innovative solutions for waste water; four answers to your needs.

THE NEW **F** LINE IS DESIGNED FOR LIFTING AND TRANSFER OF DOMESTIC, CIVIL AND INDUSTRIAL WASTE WATER

GRINDER **FX** 

DRENAG **F**X

FEKA **FXV** 

FEKA **FXC** 

### **EXTENSIVE RANGE**

#### **HIGH PERFORMANCE**

DAB is able to offer the most extensive range of submersible pumps on the market, with flow rates of up to  $72 \text{ m}^3\text{/h}$  and heads up to 33 metres.

- 1 GRINDER **FX**
- 2 DRENAG FX
- 3 FEKA FXV
- 4 FEKA FXC