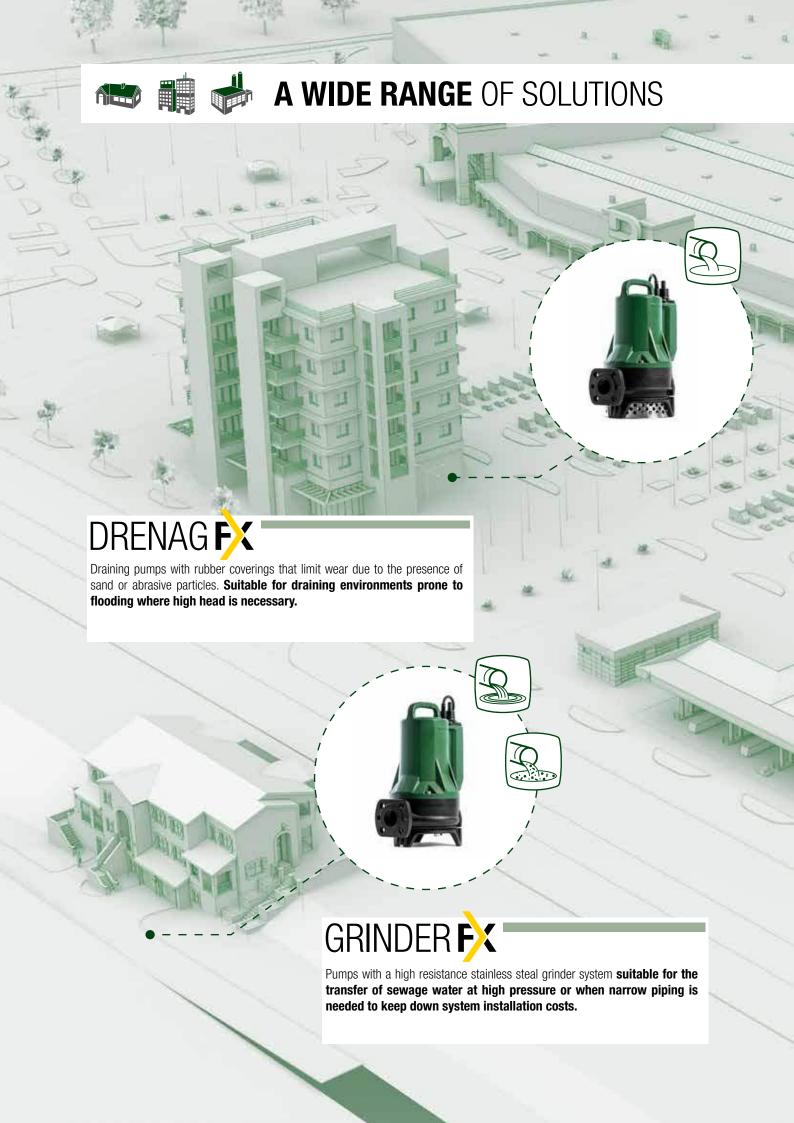

### THE TEAM THAT ALWAYS SCORES.

Four completely innovative solutions for waste water; four answers to your needs.









THE NEW **F** LINE IS DESIGNED FOR LIFTING AND TRANSFER OF DOMESTIC, CIVIL AND INDUSTRIAL WASTE WATER

- Suitable for pumping stations for lifting and transfer of sewage and drain water from residential or public buildings
- Suitable for the draining of car parks, garages, roads below ground level and environments prone to flooding.
- Suitable for the transfer of sewage water from industrial processes.







EFFLUENT WATER



SEWAGE WATER













## **RELIABILITY**AND SAFETY





#### **GOOD PERFORMANCE AND COMPLIANCE**

The pumps in the FX range meet the most stringent quality standards and are compliant with waste water standards **EN 12050**.

They are also available with ATEX certification





## COMPACT **MOTORS**



### DESIGNED TO INCREASE PERFORMANCE AND REDUCE RISKS

The new, compact motors are designed to increase the starting torque and reduce the risk of clogging. Now more efficient than ever, they allow the FX pumps to run even when not fully submerged to permit complete emptying of the tanks.

## QUICK AND SIMPLE **MAINTENANCE**



#### **SOLUTIONS FOR PUMPS' CARE**

The pumps in the FX range have a structure with three levels for quick access to all the main components, greatly facilitating maintenance. The