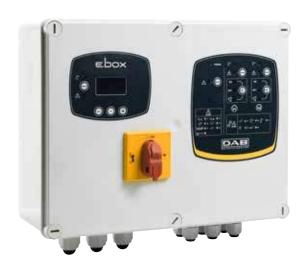

#### **ACCESSORIES**

**EBOX** 

Electronic control panel for automatic operation of one or two submersible pumps.

**FEKABOX - FEKAFOS** 

Tanks for the collection and redirection to the sewer network of domestic waste water (sewage and draining water), for basements and garages, for one or more dwellings, when the sewer network cannot be reached due to gravity issues.

#### **ELECTRONIC CONTROL PANEL**

**ebox** is an electronic control panel for automatic control and protection of one or more single or three phase submersible electric pumps or pressure booster pumps for domestic applications.

The ebox can be used to control an automatic lifting station for FX pumps, and is a  $\bf universal\ panel$  for the entire range.