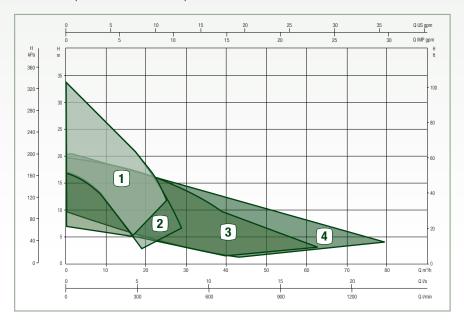

### **EXTENSIVE RANGE**

#### **HIGH PERFORMANCE**

DAB is able to offer the most extensive range of submersible pumps on the market, with flow rates of up to  $72 \text{ m}^3\text{/h}$  and heads up to 33 metres.

- 1 GRINDER **FX**
- 2 DRENAG FX
- 3 FEKA FXV
- 4 FEKA FXC

#### **TECHNICAL DATA**

| MODEL      | P2 [KW]   | OUTLET            | FREE PASSAGE | H MAX [m] | Q MAX [I/min] |
|------------|-----------|-------------------|--------------|-----------|---------------|
| FEKA FXV   | 0,7 - 2.2 | 2" /DN50 / DN65   | 50 – 65 mm   | 18.5      | 900           |
| FEKA FXC   | 0,7 - 2.2 | 2" /DN50 / DN65   | 50 mm        | 19        | 1200          |
| GRINDER FX | 0,7 - 2.2 | 1" ½ /DN 32 /DN40 | GRINDER      | 33        | 320           |
| DRENAG FX  | 0,7 - 2.2 | 1" ½ /DN 32 /DN40 | 10 mm        | 32        | 510           |