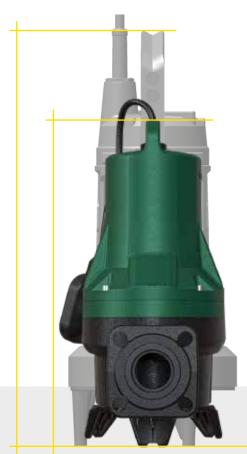

### **SUBMERSIBLE PUMPS**

#### **MAIN CHARACTERISTICS**

**5 - Condenser compartment easy to access** for inspection
and maintenance

1 - Compact motors with high starting torques to reduce the clogging

**2 - Double mechanical seal in the oil chamber** complete protected from the pumped liquid

3 - Anti-leakage resin sealed cable gland with fast connections

6 - Anti-corrosion stainless steal motors shaft. AISI 304

**7 - Cataphoresis and two-component coating** to guarantee high resistance

4 - Delivery port both threaded and flanged to increase the flexibility of installation

**8 - Rubber disc for increasing stability** for the pump in mobile installations

8