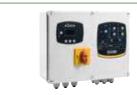

#### **ACCESSORIES**

**EBOX** 

Electronic control panel for automatic operation of one or two submersible pumps.

**FEKABOX - FEKAFOS** 

Tanks for the collection and redirection to the sewer network of domestic waste water (sewage and draining water), for basements and garages, for one or more dwellings, when the sewer network cannot be reached due to gravity issues.

#### **ELECTRONIC CONTROL PANEL**

**ebox** is an electronic control panel for automatic control and protection of one or more single or three phase submersible electric pumps or pressure booster pumps for domestic applications.

The ebox can be used to control an automatic lifting station for FX pumps, and is a  $\bf universal\ panel$  for the entire range.

#### **EBOX PLUS**

Thanks to the configuration wizard, installation of the display version is much simpler.

Management of the FX pumps is also much easier, thanks to the status always being visible and to a range of additional functions, such as the anti-seizing of drainage pumps, the alarm log, the language selection, and the password protected settings.

#### **EMPTYING/FILLING FUNCTION**

Ideal for controlling filling/emptying pumping stations used for draining both effluent and sewage water.