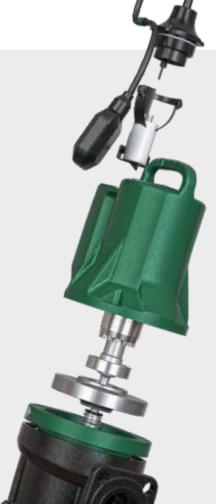

### **SUBMERSIBLE PUMPS**

#### **MAIN CHARACTERISTICS**

**5 - Condenser compartment easy to access** for inspection
and maintenance

1 - Compact motors with high starting torques to reduce the clogging

**2 - Double mechanical seal in the oil chamber** complete protected from the pumped liquid

3 - Anti-leakage resin sealed cable gland with fast connections

6 - Anti-corrosion stainless steal motors shaft. AISI 304

**7 - Cataphoresis and two-component coating** to guarantee high resistance

4 - Delivery port both threaded and flanged to increase the flexibility of installation

**8 - Rubber disc for increasing stability** for the pump in mobile installations

8