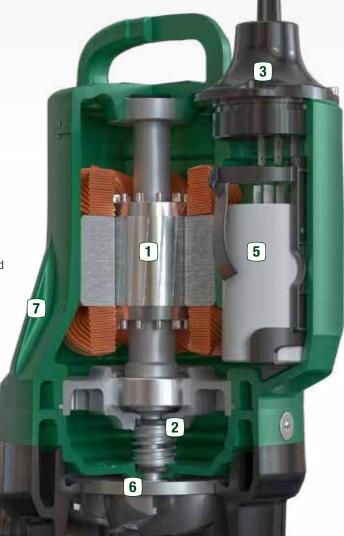

#### **MAIN CHARACTERISTICS**

**5 - Condenser compartment easy to access** for inspection
and maintenance

1 - Compact motors with high starting torques to reduce the clogging

**2 - Double mechanical seal in the oil chamber** complete protected from the pumped liquid

3 - Anti-leakage resin sealed cable gland with fast connections

6 - Anti-corrosion stainless steal motors shaft. AISI 304

**7 - Cataphoresis and two-component coating** to guarantee high resistance

4 - Delivery port both threaded and flanged to increase the flexibility of installation

**8 - Rubber disc for increasing stability** for the pump in mobile installations

8