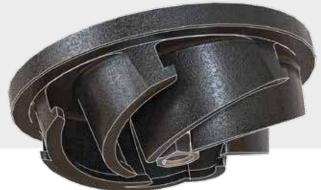

### **SUPER VORTEX,** AN EXCLUSIVE DAB PATENT

### GREAT NEWS. GREATER VALUE.

The new Super Vortex impeller, patented by DAB, is an important development. Completely redesigned on the basis of research into computational fluid dynamics, the new impeller improves on the performance of the FEKA FXV pumps under all conditions, reducing motor consumption while still offering the benefit of a free passage the same size as the pump's delivery port (50 and 65 mm).