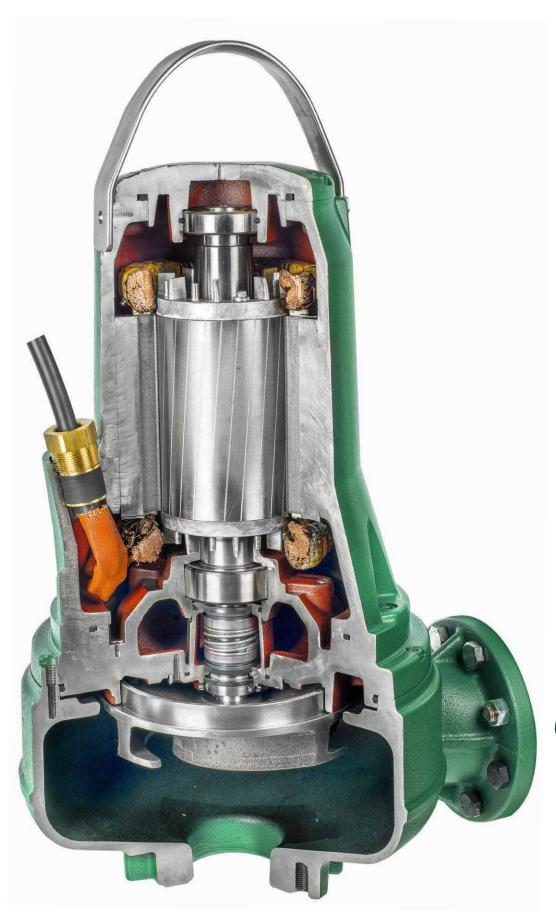

#### WHY RELIABLE

- NEW NO-CLOGGING VORTEX IMPELLER
- SINGLE-UNIT CARTRIDGE SEAL
- MOISTURE SENSOR
- BI-COMPONENT COATING
- EN 12050-1 AND ATEX COMPLIANT
- NEW AUTO COUPLING DA-V

#### WHY EASY TO MAINTAIN

- ONE CABLE TO THE PUMP
- SINGLE-UNIT CARTRIDGE SEAL

#### **WHY EFFICIENT**

- NEW IE3 MOTORS
- NEW SINGLE CHANNEL HYDARULICS

#### **NEW IE3 MOTORS**

The new **IE3 premium efficiency** motors drastically reduce energy operation costs. Given the low running temperatures, it is guaranteed their operation up to 40°C, for higher temperatures please contact the sales department.

#### ONE CABLE TO THE PUMP

A single standard cable that encloses power and signal inputs together, reduces drastically the possibility of problems due to cuts or leaks.

#### **MOISTURE SENSOR**

Supplied as standard option, it allows the control of the pump in order to prevent any engine failure due to possible water infiltration in the oil chamber seals.

## NEW SINGLE CHANNEL HYDARULICS

The new high efficiency single-channel hydraulic has been designed especially for continuous wastewater operations with high flow demand and low fiber content.

Compliant with EN 12050-1

#### **NEW AUTO COUPLING DA-V**

The seal mounted on the new auto coupling, ensures a tight contact, which optimizes pumping efficiency while minimizing operating costs.

#### **BI-COMPONENT COATING**

Unlike conventional water-based paints, the bi-component coating is more suitable in aggressive environments such as wastewater. Prevents oxidation and the consequent wear of the pump.

A single-unit cartridge seal is a great advantage for maintenance of the pump as allows the removal and insertion of the seals in less time, having a total guarantee to carry out properly. It's an **exclusive patent DAB**: a double mechanical seal Sic-Sic with opposite faces, independent from the rotation direction of shaft, with Viton elastomers and leap seal.

The guarantee of operation comes before efficiency. A new design of the Vortex impellers and the total solid handling are respectively the two guarantees to have no-clogging issues.

Compliant with EN 12050-1