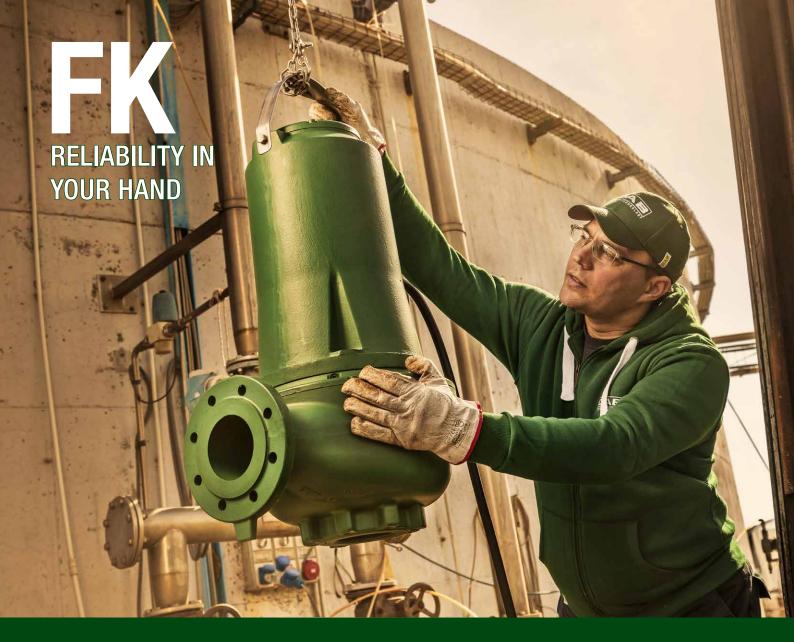

## SUBMERSIBLE PUMPS

FOR BUILDING AND INDUSTRIAL WASTEWATER

1.1-11 kW 50/60HZ | 2-4 POLES | DN65-DN150

FK is the new DAB professional submersible wastewater pumps.

Thanks to their construction, FK can guarantee reliability, efficiency and ease of maintenance, which are important values for installers and maintainers.

Suitable for the transfer of wastewater in public buildings, industries, subways and parking lots, the FK range has been designed for pumping wastewater with varying solids contents: from the drainage and surface water, up to residential wastewater; from wastewater with high fiber content up to industrial wastewater.