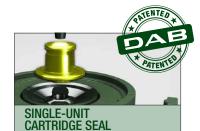

#### WHY RELIABLE

- NEW NO-CLOGGING VORTEX IMPELLER
- SINGLE-UNIT CARTRIDGE SEAL
- MOISTURE SENSOR
- BI-COMPONENT COATING
- EN 12050-1 AND ATEX COMPLIANT
- NEW AUTO COUPLING DA-V

#### WHY EASY TO MAINTAIN

- ONE CABLE TO THE PUMP
- SINGLE-UNIT CARTRIDGE SEAL

A single-unit cartridge seal is a great advantage for maintenance of the pump as allows the removal and insertion of the seals in less time, having a total guarantee to carry out properly. It's an **exclusive patent DAB**: a double mechanical seal Sic-Sic with opposite faces, independent from the rotation direction of shaft, with Viton elastomers and leap seal.