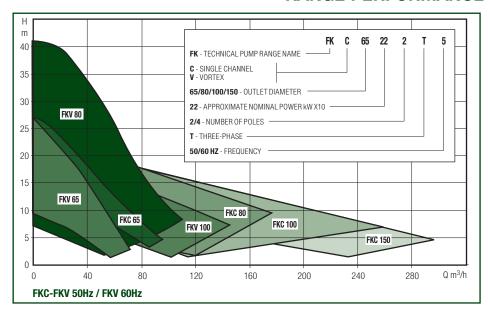

n guarantee reliability, efficiency and ease of maintenance, which are important values for installers and maintainers.

Suitable for the transfer of wastewater in public buildings, industries, subways and parking lots, the FK range has been designed for pumping wastewater with varying solids contents: from the drainage and surface water, up to residential wastewater; from wastewater with high fiber content up to industrial wastewater.

#### WHY RELIABLE

- NEW NO-CLOGGING VORTEX IMPELLER
- SINGLE-UNIT CARTRIDGE SEAL
- MOISTURE SENSOR
- BI-COMPONENT COATING
- EN 12050-1 AND ATEX COMPLIANT
- NEW AUTO COUPLING DA-V

#### WHY EASY TO MAINTAIN

- ONE CABLE TO THE PUMP
- SINGLE-UNIT CARTRIDGE SEAL

#### **WHY EFFICIENT**

- NEW IE3 MOTORS
- NEW SINGLE CHANNEL HYDARULICS

### RANGE PERFORMANCE



# FK



#### **NEW IE3 MOTORS**

The new **IE3 premium efficiency** motors drastically reduce energy operation costs. Given the low running temperatures, it is guaranteed their operation up to 40°C, for higher temperatures please contact the sales department.

Thermal protection is standard and they have an insulation class equas to F.



#### ONE CABLE TO THE PUMP

A single standard cable that encloses power and signal inputs together, reduces drastically the possibility of problems due to cuts or leaks.



#### **MOISTURE SENSOR**

Supplied as standard option, it allows the control of the pump in order to prevent any engine failure due to possible water infiltration in the oil chamber seals.





## NEW SINGLE CHANNEL HYDARULICS

The new high efficiency single-channel hydraulic has bee