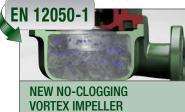

#### WHY RELIABLE

- NEW NO-CLOGGING VORTEX IMPELLER
- SINGLE-UNIT CARTRIDGE SEAL
- MOISTURE SENSOR
- BI-COMPONENT COATING
- EN 12050-1 AND ATEX COMPLIANT
- NEW AUTO COUPLING DA-V

## NEW SINGLE CHANNEL HYDARULICS

The new high efficiency single-channel hydraulic has been designed especially for continuous wastewater operations with high flow demand and low fiber content.

Compliant with EN 12050-1

The guarantee of operation comes before efficiency. A new design of the Vortex impellers and the total solid handling are respectively the two guarantees to have no-clogging issues.

Compliant with EN 12050-1