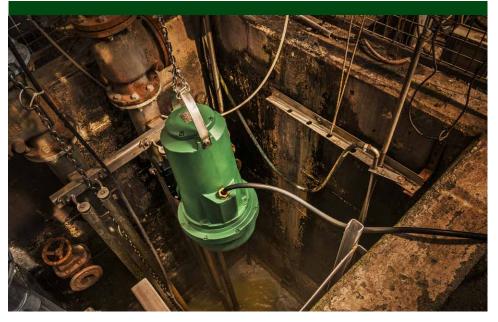

Suitable for the transfer of wastewater in public buildings, industries, subways and parking lots, the FK range has been designed for pumping wastewater with varying solids contents: from the drainage and surface water, up to residential wastewater; from wastewater with high fiber content up to industrial wastewater.

The guarantee of operation comes before efficiency. A new design of the Vortex impellers and the total solid handling are respectively the two guarantees to have no-clogging issues.

Compliant with EN 12050-1