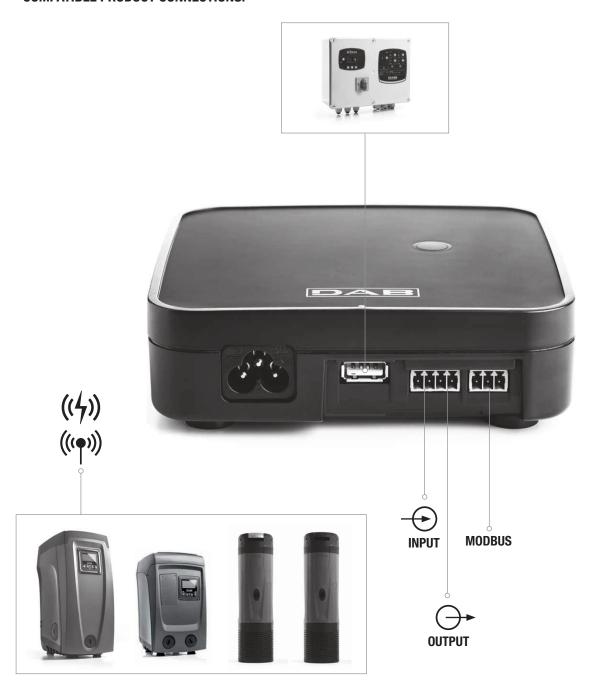

#### **COMPATIBLE PRODUCT CONNECTIONS:**

#### I/O external connections:

- 4 non opto-coupled inputs with voltage control
- 2 relay outputs

maximum of 4 pumps (depending on the type of pump)

I/O external connections:

- 1 non opto-coupled input with voltage control
- 1 relay output (24V 5A resistive load)