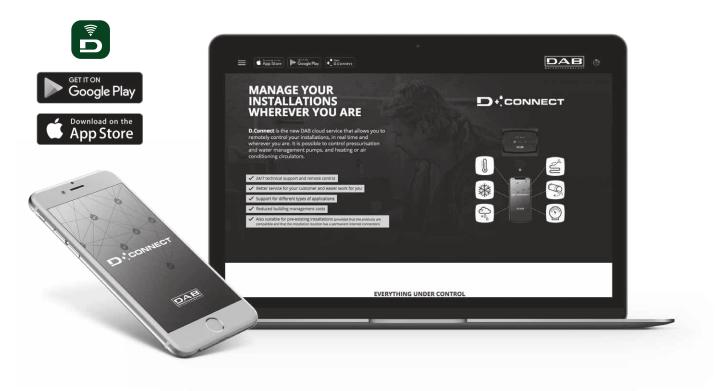

The Android and iOS DCONNECT APPs can be downloaded from the relevant Stores:

#### **APPLICATIONS:**

DConnect Box is a compact electronic device that allows to easily connect to the DConnect service a wide range of DAB products, including already installed one. All it requires is a permanent network connection at the place of installation.

Using the DAB DConnect APP, available from Apple Store or Google Play, or connecting to the dconnect.dabpumps.com website, it is possible to go through the various connected installations, checking their individual setting parameters. All this, using an extremely clear and functional user interface that allows you to have a lot of information at your fingertips.