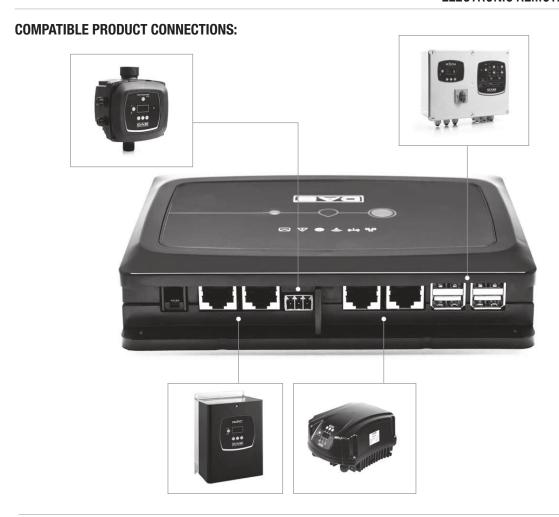

#### I/O external connections:

- 4 non opto-coupled inputs with voltage control
- 2 relay outputs

maximum of 4 pumps (depending on the type of pump)

I/O external connections:

- 1 non opto-coupled input with voltage control
- 1 relay output (24V 5A resistive load)

#### **APPLICATIONS:**

DConnect Box 2 is a compact electronic device for the control of domestic and residential pressurisation or irrigation panels or pumps. It has various connection ports and is based on innovative technologies, including powerline technology for communication with submersible pumps requiring only the one power cable, permitting the control of an extensive range of pumps. Remote controlled with the DConnect App (for Android or iOS) downloaded from a smartphone or tablet, or from the site dconnect.dabpumps.com. The DConnect service offers simple and intuitive remote control of your installation, without the need of a server or specialist personnel, in the same way as if you were physically in front of the pumps. You can also use the operation charts to optimise performance, and be immediately alerted to any system faults.