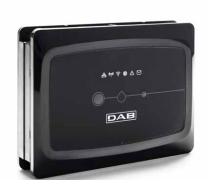

#### WHAT DO YOU NEED TO USE THE SERVICE?

- 1. DConnect Box / Dconnect Box 2
- 2. Cables for the connection of the DConnect Box / Dconnect Box 2 to the products to control
- 3. One or more compatible products
- 4. An internet connection in the system to control

#### ELECTRONIC REMOTE CONTROL DEVICE

#### **APPLICATIONS:**

DConnect Box is a compact electronic device that allows to easily connect to the DConnect service a wide range of DAB products, including already installed one. All it requires is a permanent network connection at the place of installation.