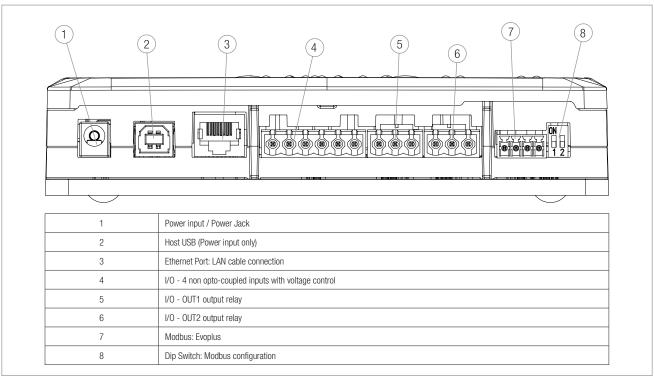

#### I/O external connections:

- 4 non opto-coupled inputs with voltage control
- 2 relay outputs

maximum of 4 pumps (depending on the type of pump)

I/O external connections:

- 1 non opto-coupled input with voltage control
- 1 relay output (24V 5A resistive load)