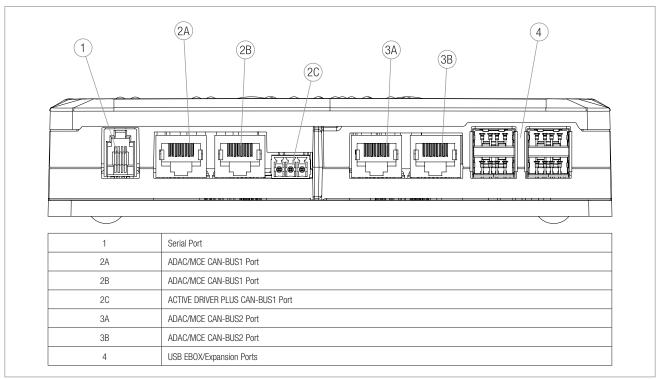

REMOTE CONTROL DEVICE**



| DIMENSIONS |       | PACKAGING<br>DIMENSIONS |     |     | WEIGHT |       |
|------------|-------|-------------------------|-----|-----|--------|-------|
| А          | В     | С                       | L   | В   | Н      | kg kg |
| 172        | 129.7 | 38.6                    | 220 | 255 | 145    | 1.4   |



| 2000     | LAN status LED                    |  |
|----------|-----------------------------------|--|
| (((•)))  | Wireless status LED               |  |
| <u>•</u> | Wi-Fi status LED                  |  |
|          | DAB Service Centre connection LED |  |
| <u> </u> | Generic Error LED                 |  |
|          | Message LED                       |  |
| <b>◆</b> | DConnect drop LED                 |  |



#### ELECTRONIC REMOTE CONTROL DEVICE





#### **PACK CONTENT:**

- DConnect Box.
- Wall-mounted power supply unit, plugin socket and ferrite core.
- Screws and plugs for wall-mounted installation.
- DIN rail installation bracket.
- Electric connectors for Modbus, Canbus, I/O, Relay connections.
- Instruction manual.

LICENSES: http://dconnect.dabpumps.com/GPL



#### ELECTRONIC REMOTE CONTROL DEVICE



#### **TECHNICAL DATA**

DConnect Box 2 power supply: 100/240 VAC 50/60Hz

Integrated power supply unit:

Schuko, UK, AUS, USA (nema5 e nema6), Sud Africa and Argentina

**DConnect Box 2 protection class: IP20** 

**Connection to the Internet:** 

 $\bullet$  Wi-Fi: Supports 802.11 b/g/n, WPA-PSK/WPA2-PSK encryption.

Frequency 2.4 GHz

Assembly: on the wall with fixing holes

Maximum number of devices: DConnect Box 2 can contr