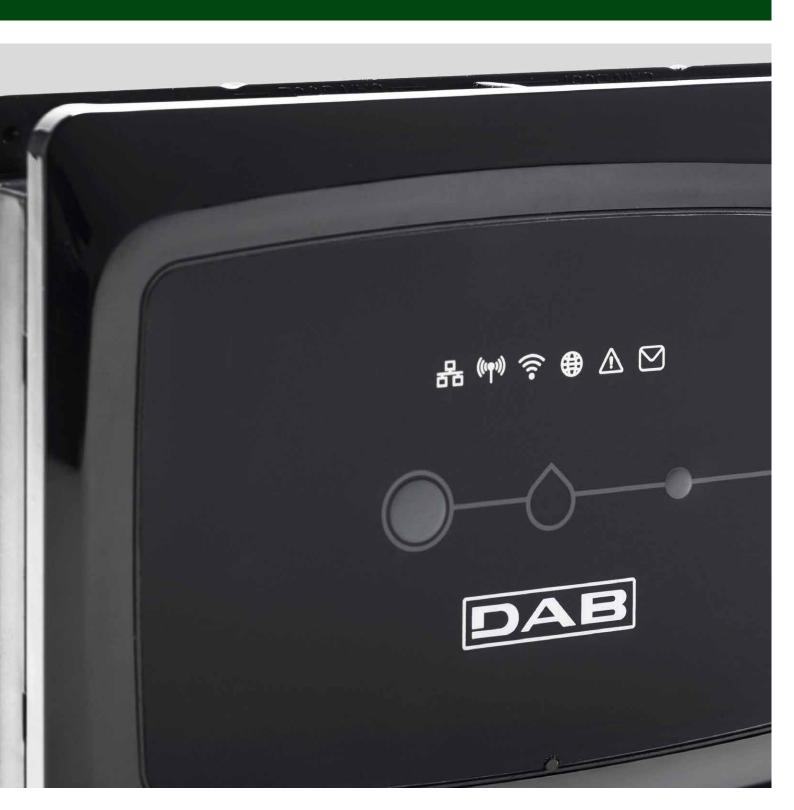

#### **EASILY MONITOR YOUR SYSTEMS**

The installations with green status are OK, while the orange ones need attention, and the red ones are experiencing problems

#### TAKE ANY NECESSARY ACTIONS AS IF YOU WERE RIGHT IN THE PUMP ROOM

Using the internet site or the APPs, you will be able to easily and quickly control your systems.