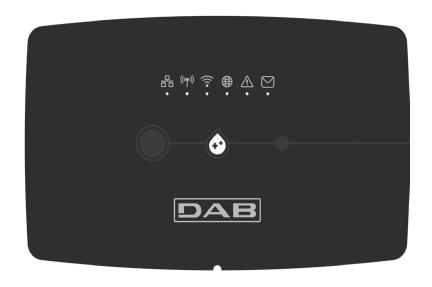

| 2000     | LAN status LED                    |  |
|----------|-----------------------------------|--|
| (((•)))  | Wireless status LED               |  |
| <u>•</u> | Wi-Fi status LED                  |  |
|          | DAB Service Centre connection LED |  |
| <u> </u> | Generic Error LED                 |  |
|          | Message LED                       |  |
| <b>◆</b> | DConnect drop LED                 |  |