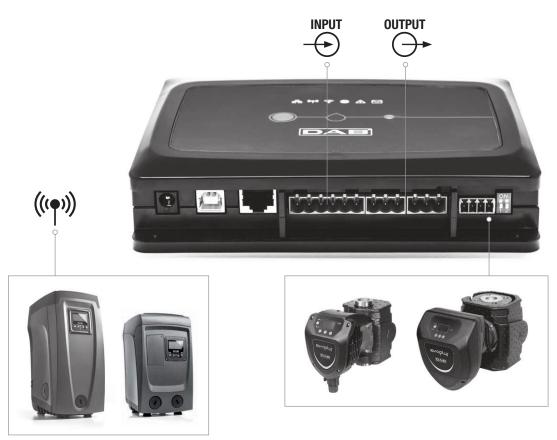

### **ELECTRONIC REMOTE CONTROL DEVICE**

| DIMENSIONS |       | PACKAGING<br>DIMENSIONS |     |     | WEIGHT |       |
|------------|-------|-------------------------|-----|-----|--------|-------|
| А          | В     | С                       | L   | В   | Н      | kg kg |
| 172        | 129.7 | 38.6                    | 220 | 255 | 145    | 1.4   |

### **ELECTRONIC REMOTE CONTROL DEVICE**

| DIMENSIONS |     | PACKAGING<br>DIMENSIONS |     |     | WEIGHT |     |
|------------|-----|-------------------------|-----|-----|--------|-----|
| A          | В   | С                       | L   | В   | Н      | kg  |
| 135        | 135 | 139.6                   | 388 | 255 | 85     | 1.3 |