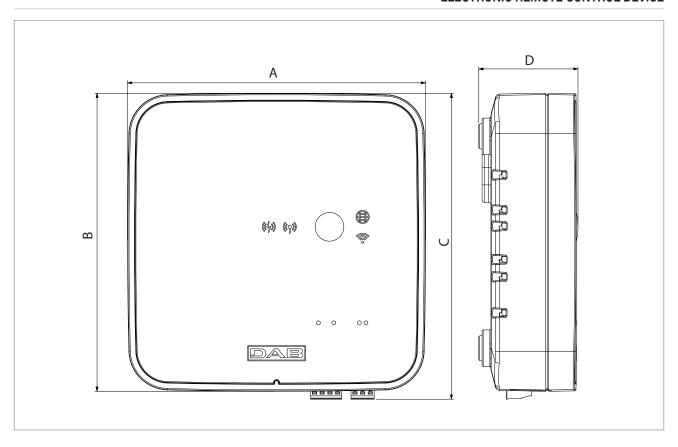

### **ELECTRONIC REMOTE CONTROL DEVICE**

### **ELECTRONIC REMOTE CONTROL DEVICE**

| DIMENSIONS |       | PACKAGING<br>DIMENSIONS |     |     | WEIGHT |       |
|------------|-------|-------------------------|-----|-----|--------|-------|
| А          | В     | С                       | L   | В   | Н      | kg kg |
| 172        | 129.7 | 38.6                    | 220 | 255 | 145    | 1.4   |