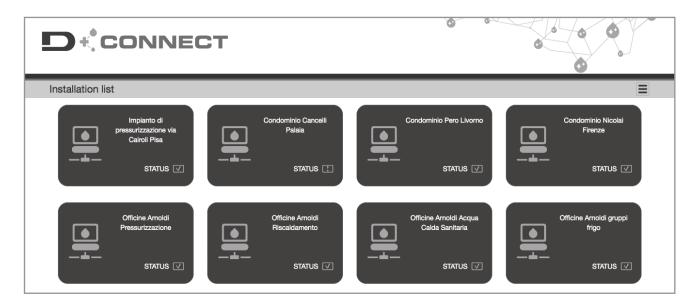

With D.Connect, you can remotely manage your installations as if you were right in front of them.

Thanks to the system operation charts, you will also be able to optimise operation. You will also receive prompt notifications of any system faults.

Using the DAB DConnect APP, available from Apple Store or Google Play, or connecting to the dconnect.dabpumps.com website, it is possible to go through the various connected installations, checking their individual setting parameters. All this, using an extremely clear and functional user interface that allows you to have a lot of information at your fingertips.

The DConnect App has a clear and functional user interface that allows you to access all the available data and browse the various installations connected and check the settings of each pump. It supports up to 4 different DAB products at the same time.