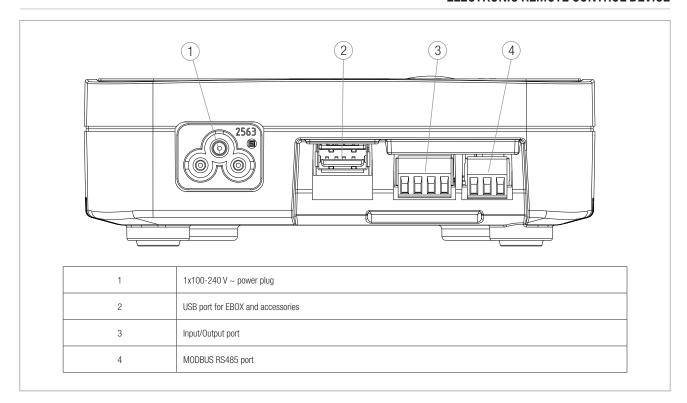

#### ELECTRONIC REMOTE CONTROL DEVICE

#### I/O external connections:

- 4 non opto-coupled inputs with voltage control
- 2 relay outputs